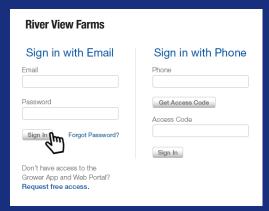

## **HOW TO LOG IN ON WEBSITE PORTAL**

STEP 1: Visit https://riverview.cihedging.com/cih/grower/

**STEP 2:** Log in with your cell phone, receive a code, enter code. Click "Grower" tab to get started.

**STEP 2:** If needed, submit new user request. Once you receive your credentials, log in with email and password. Click "Grower" tab to get started.

Website Portal — New User Registration