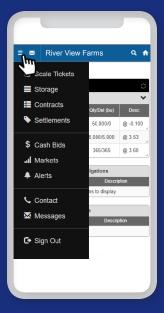

# GETTING STARTED WITH RIVER VIEW FARMS GRAIN PORTAL



### **STEP ONE**

Open the Apple App Store or the Android App Store

Search for: "River View Farms"

Download the River View Farms app and open

# OR SCAN QR CODE TO DOWNLOAD APP



Android



Apple



# **STEP TWO**

Log in with cell phone number or email address

With phone number you will receive a text with a 5-digit code to enter

Enter the 5-digit code

Agree to Disclaimer



#### **STEP THREE**

To get started, click on the menu icon



## **HOW TO LOG IN ON WEBSITE PORTAL**

STEP 1: Visit https://riverview.cihedging.com/cih/grower/

**STEP 2:** Log in with your cell phone, receive a code, enter code. Click "Grower" tab to get started.

**STEP 2:** If needed, submit new user request. Once you receive your credentials, log in with email and password. Click "Grower" tab to get started.



Website Portal — New User Registration