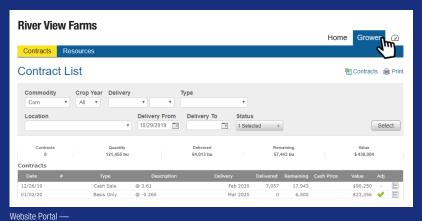

## **HOW TO LOG IN ON WEBSITE PORTAL**

STEP 1: Visit https://riverview.cihedging.com/cih/grower/

**STEP 2:** Log in with your cell phone, receive a code, enter code. Click "Grower" tab to get started.

**STEP 2:** If needed, submit new user request. Once you receive your credentials, log in with email and password. Click "Grower" tab to get started.